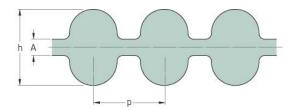

## PHG DA-5936-14M-115

| No. of teeth      | 424   |
|-------------------|-------|
| Pitch length (in) | 233.7 |
| Pitch length (mm) | 5936  |
| h = Height (mm)   | 14.8  |
| Width (mm)        | 115   |
| Sleeve (Y/N)      | Y     |