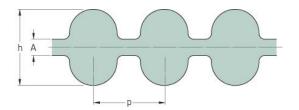

## PHG DA-4536-14M-115

| No. of teeth      | 324    |
|-------------------|--------|
| Pitch length (in) | 178.58 |
| Pitch length (mm) | 4536   |
| h = Height (mm)   | 14.8   |
| Width (mm)        | 115    |
| Sleeve (Y/N)      | Y      |