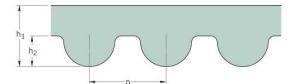

## PHG 4536-14M-115

| No. of teeth      | 324    |
|-------------------|--------|
| Pitch length (in) | 178.58 |
| Pitch length (mm) | 4536   |
| h1 = Height (mm)  | 10     |
| Width (mm)        | 115    |
| Sleeve (Y/N)      | N      |