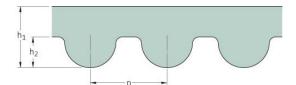

## PHG 1792-14M-85

| No. of teeth      | 128   |
|-------------------|-------|
| Pitch length (in) | 70.55 |
| Pitch length (mm) | 1792  |
| h1 = Height (mm)  | 10    |
| Width (mm)        | 85    |
| Sleeve (Y/N)      | N     |