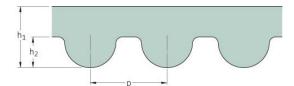

## PHG 3824-8M-85

| No. of teeth      | 478    |
|-------------------|--------|
| Pitch length (in) | 150.55 |
| Pitch length (mm) | 3824   |
| h1 = Height (mm)  | 5.6    |
| Width (mm)        | 85     |
| Sleeve (Y/N)      | N      |