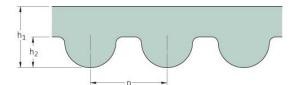

## PHG 2160-8M-50

| No. of teeth      | 270   |
|-------------------|-------|
| Pitch length (in) | 85.04 |
| Pitch length (mm) | 2160  |
| h1 = Height (mm)  | 5.6   |
| Width (mm)        | 50    |
| Sleeve (Y/N)      | N     |