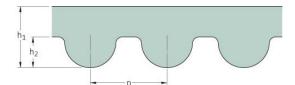

## PHG 1952-8M-30

| No. of teeth      | 244   |
|-------------------|-------|
| Pitch length (in) | 76.85 |
| Pitch length (mm) | 1952  |
| h1 = Height (mm)  | 5.6   |
| Width (mm)        | 30    |
| Sleeve (Y/N)      | N     |