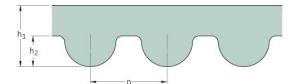

## PHG 1920-8M-20

| No. of teeth      | 240   |
|-------------------|-------|
| Pitch length (in) | 75.59 |
| Pitch length (mm) | 1920  |
| h1 = Height (mm)  | 5.6   |
| Width (mm)        | 20    |
| Sleeve (Y/N)      | N     |