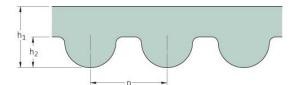

## PHG 1376-8M-85

| No. of teeth      | 172   |
|-------------------|-------|
| Pitch length (in) | 54.17 |
| Pitch length (mm) | 1376  |
| h1 = Height (mm)  | 5.6   |
| Width (mm)        | 85    |
| Sleeve (Y/N)      | N     |