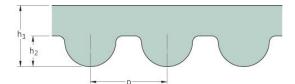

## PHG 944-8M-20

| No. of teeth      | 118   |
|-------------------|-------|
| Pitch length (in) | 37.17 |
| Pitch length (mm) | 944   |
| h1 = Height (mm)  | 5.6   |
| Width (mm)        | 20    |
| Sleeve (Y/N)      | N     |