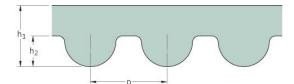

## PHG 848-8M-85

| No. of teeth      | 106   |
|-------------------|-------|
| Pitch length (in) | 33.39 |
| Pitch length (mm) | 848   |
| h1 = Height (mm)  | 5.6   |
| Width (mm)        | 85    |
| Sleeve (Y/N)      | N     |