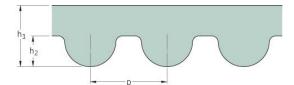

## PHG 648-8M-85

| No. of teeth      | 81    |
|-------------------|-------|
| Pitch length (in) | 25.51 |
| Pitch length (mm) | 648   |
| h1 = Height (mm)  | 5.6   |
| Width (mm)        | 85    |
| Sleeve (Y/N)      | N     |