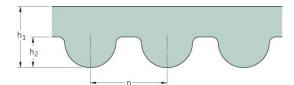

## PHG 320-8M-30

| No. of teeth      | 40   |
|-------------------|------|
| Pitch length (in) | 12.6 |
| Pitch length (mm) | 320  |
| h1 = Height (mm)  | 5.6  |
| Width (mm)        | 30   |
| Sleeve (Y/N)      | N    |