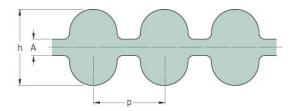

## PHG DA-1195-5M-25

| No. of teeth      | 239   |
|-------------------|-------|
| Pitch length (in) | 47.05 |
| Pitch length (mm) | 1195  |
| h = Height (mm)   | 5.3   |
| Width (mm)        | 25    |
| Sleeve (Y/N)      | N     |