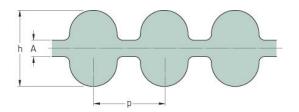

## PHG DA-940-5M-15

| No. of teeth      | 188   |
|-------------------|-------|
| Pitch length (in) | 37.01 |
| Pitch length (mm) | 940   |
| h = Height (mm)   | 5.3   |
| Width (mm)        | 15    |
| Sleeve (Y/N)      | N     |