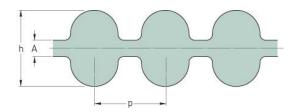

## PHG DA-940-5M-9

| No. of teeth      | 188   |
|-------------------|-------|
| Pitch length (in) | 37.01 |
| Pitch length (mm) | 940   |
| h = Height (mm)   | 5.3   |
| Width (mm)        | 9     |
| Sleeve (Y/N)      | N     |