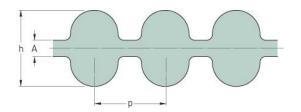

## PHG DA-870-5M-25

| No. of teeth      | 174   |
|-------------------|-------|
| Pitch length (in) | 34.25 |
| Pitch length (mm) | 870   |
| h = Height (mm)   | 5.3   |
| Width (mm)        | 25    |
| Sleeve (Y/N)      | N     |