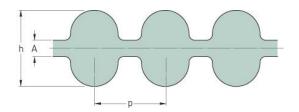

## PHG DA-780-5M-9

| No. of teeth      | 156   |
|-------------------|-------|
| Pitch length (in) | 30.71 |
| Pitch length (mm) | 780   |
| h = Height (mm)   | 5.3   |
| Width (mm)        | 9     |
| Sleeve (Y/N)      | N     |