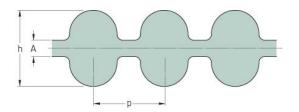

## PHG DA-580-5M-25

| No. of teeth      | 116   |
|-------------------|-------|
| Pitch length (in) | 22.83 |
| Pitch length (mm) | 580   |
| h = Height (mm)   | 5.3   |
| Width (mm)        | 25    |
| Sleeve (Y/N)      | N     |