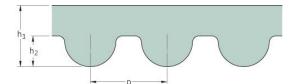

## PHG 1600-5M-25

| No. of teeth      | 320   |
|-------------------|-------|
| Pitch length (in) | 62.99 |
| Pitch length (mm) | 1600  |
| h1 = Height (mm)  | 3.6   |
| Width (mm)        | 25    |
| Sleeve (Y/N)      | N     |