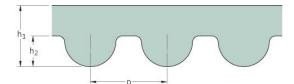

## PHG 1600-5M-15

| No. of teeth      | 320   |
|-------------------|-------|
| Pitch length (in) | 62.99 |
| Pitch length (mm) | 1600  |
| h1 = Height (mm)  | 3.6   |
| Width (mm)        | 15    |
| Sleeve (Y/N)      | N     |