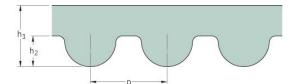

## PHG 1410-5M-15

| No. of teeth      | 282   |
|-------------------|-------|
| Pitch length (in) | 55.51 |
| Pitch length (mm) | 1410  |
| h1 = Height (mm)  | 3.6   |
| Width (mm)        | 15    |
| Sleeve (Y/N)      | N     |