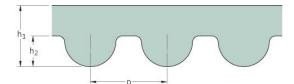

## PHG 1300-5M-9

| No. of teeth      | 260   |
|-------------------|-------|
| Pitch length (in) | 51.18 |
| Pitch length (mm) | 1300  |
| h1 = Height (mm)  | 3.6   |
| Width (mm)        | 9     |
| Sleeve (Y/N)      | N     |