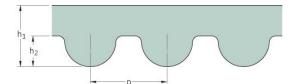

## PHG 1195-5M-25

| No. of teeth      | 239   |
|-------------------|-------|
| Pitch length (in) | 47.05 |
| Pitch length (mm) | 1195  |
| h1 = Height (mm)  | 3.6   |
| Width (mm)        | 25    |
| Sleeve (Y/N)      | N     |