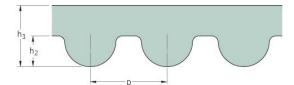

## PHG 665-5M-25

| No. of teeth      | 133   |
|-------------------|-------|
| Pitch length (in) | 26.18 |
| Pitch length (mm) | 665   |
| h1 = Height (mm)  | 3.6   |
| Width (mm)        | 25    |
| Sleeve (Y/N)      | N     |