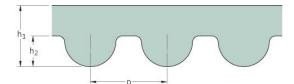

## PHG 260-5M-25

| No. of teeth      | 52    |
|-------------------|-------|
| Pitch length (in) | 10.24 |
| Pitch length (mm) | 260   |
| h1 = Height (mm)  | 3.6   |
| Width (mm)        | 25    |
| Sleeve (Y/N)      | N     |