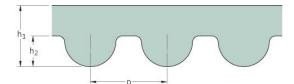

## PHG 245-5M-9

| No. of teeth      | 49   |
|-------------------|------|
| Pitch length (in) | 9.65 |
| Pitch length (mm) | 245  |
| h1 = Height (mm)  | 3.6  |
| Width (mm)        | 9    |
| Sleeve (Y/N)      | N    |