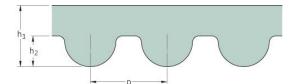

## PHG 230-5M-25

| No. of teeth      | 46   |
|-------------------|------|
| Pitch length (in) | 9.06 |
| Pitch length (mm) | 230  |
| h1 = Height (mm)  | 3.6  |
| Width (mm)        | 25   |
| Sleeve (Y/N)      | N    |