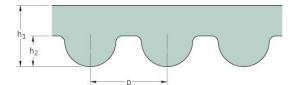

## PHG 573-3M-6

| No. of teeth      | 191   |
|-------------------|-------|
| Pitch length (in) | 22.56 |
| Pitch length (mm) | 573   |
| h1 = Height (mm)  | 2.4   |
| Width (mm)        | 6     |
| Sleeve (Y/N)      | N     |