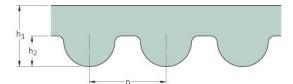

## PHG 393-3M-15

| No. of teeth      | 131   |
|-------------------|-------|
| Pitch length (in) | 15.47 |
| Pitch length (mm) | 393   |
| h1 = Height (mm)  | 2.4   |
| Width (mm)        | 15    |
| Sleeve (Y/N)      | N     |