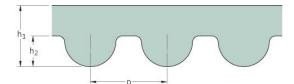

## PHG 261-3M-9

| No. of teeth      | 87    |
|-------------------|-------|
| Pitch length (in) | 10.28 |
| Pitch length (mm) | 261   |
| h1 = Height (mm)  | 2.4   |
| Width (mm)        | 9     |
| Sleeve (Y/N)      | N     |