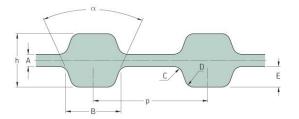

## PHG D-920-H-100

| No. of teeth      | 368    |
|-------------------|--------|
| Pitch length (in) | 92     |
| Pitch length (mm) | 2336.8 |
| h = Height (mm)   | 5.95   |
| h = Height (in)   | 0.23   |
| Width (mm)        | 200    |
| Width (in)        | 7.87   |
| Sleeve (Y/N)      | N      |
|                   |        |