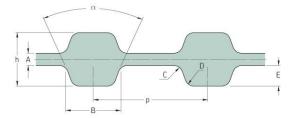

## PHG D-895-H-150

| No. of teeth      | 358    |
|-------------------|--------|
| Pitch length (in) | 89.5   |
| Pitch length (mm) | 2273.3 |
| h = Height (mm)   | 5.95   |
| h = Height (in)   | 0.23   |
| Width (mm)        | 200    |
| Width (in)        | 7.87   |
| Sleeve (Y/N)      | N      |
|                   |        |