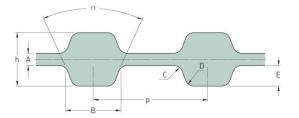

## PHG D-625-H-100

| No. of teeth      | 250    |
|-------------------|--------|
| Pitch length (in) | 62.5   |
| Pitch length (mm) | 1587.5 |
| h = Height (mm)   | 5.95   |
| h = Height (in)   | 0.23   |
| Width (mm)        | 200    |
| Width (in)        | 7.87   |
| Sleeve (Y/N)      | N      |