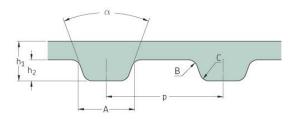

## PHG 2600-H-100

| No. of teeth      | 520  |
|-------------------|------|
| Pitch length (in) | 260  |
| Pitch length (mm) | 6604 |
| h1 = Height (mm)  | 4.3  |
| h = Height (in)   | 0.17 |
| Width (mm)        | 25.4 |
| Width (in)        | 1    |
| Sleeve (Y/N)      | N    |