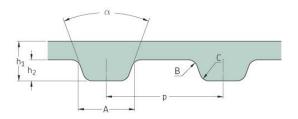

## PHG 2010-H-075

| No. of teeth      | 402    |
|-------------------|--------|
| Pitch length (in) | 201    |
| Pitch length (mm) | 5105.4 |
| h1 = Height (mm)  | 4.3    |
| h = Height (in)   | 0.17   |
| Width (mm)        | 12.7   |
| Width (in)        | 0.5    |
| Sleeve (Y/N)      | N      |
|                   |        |