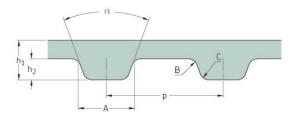

## PHG 1680-H-100

| No. of teeth      | 336    |
|-------------------|--------|
| Pitch length (in) | 168    |
| Pitch length (mm) | 4267.2 |
| h1 = Height (mm)  | 4.3    |
| h = Height (in)   | 0.17   |
| Width (mm)        | 25.4   |
| Width (in)        | 1      |
| Sleeve (Y/N)      | N      |
|                   |        |