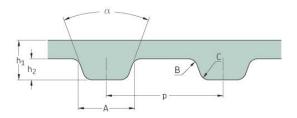

## PHG 775-H-300

| No. of teeth      | 155    |
|-------------------|--------|
| Pitch length (in) | 77.5   |
| Pitch length (mm) | 1968.5 |
| h1 = Height (mm)  | 4.3    |
| h = Height (in)   | 0.17   |
| Width (mm)        | 76.2   |
| Width (in)        | 3      |
| Sleeve (Y/N)      | N      |