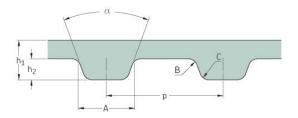

## PHG 695-H-075

|                   | 120    |
|-------------------|--------|
| No. of teeth      | 139    |
| Pitch length (in) | 69.5   |
| r nen nengen (m)  |        |
| Pitch length (mm) | 1765.3 |
| h1 = Height (mm)  | 4.3    |
|                   |        |
| h = Height (in)   | 0.17   |
|                   | 10.7   |
| Width (mm)        | 12.7   |
| Width (in)        | 0.5    |
|                   |        |
| Sleeve (Y/N)      | Ν      |
| 1                 |        |