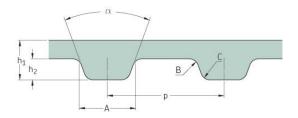

## PHG 690-H-300

| ,                 |        |
|-------------------|--------|
| No. of teeth      | 138    |
| Pitch length (in) | 69     |
| Pitch length (mm) | 1752.6 |
| h1 = Height (mm)  | 4.3    |
| h = Height (in)   | 0.17   |
| Width (mm)        | 76.2   |
| Width (in)        | 3      |
| Sleeve (Y/N)      | N      |
|                   |        |