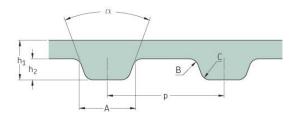

## PHG 690-H-150

| No. of teeth      | 138    |
|-------------------|--------|
| Pitch length (in) | 69     |
| Pitch length (mm) | 1752.6 |
| h1 = Height (mm)  | 4.3    |
| h = Height (in)   | 0.17   |
| Width (mm)        | 38.1   |
| Width (in)        | 1.5    |
| Sleeve (Y/N)      | N      |