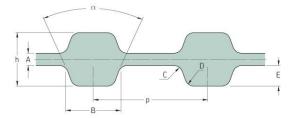

## PHG D-574-XL-025

| No. of teeth      | 287     |
|-------------------|---------|
| Pitch length (in) | 57.4    |
| Pitch length (mm) | 1457.96 |
| h = Height (mm)   | 3.05    |
| h = Height (in)   | 0.12    |
| Width (mm)        | 6.35    |
| Width (in)        | 0.25    |
| Sleeve (Y/N)      | N       |
|                   |         |