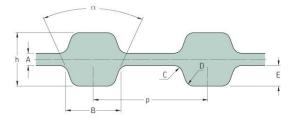

## PHG D-492-XL-037

| No. of teeth      | 246     |
|-------------------|---------|
| Pitch length (in) | 49.2    |
| Pitch length (mm) | 1249.68 |
| h = Height (mm)   | 3.05    |
| h = Height (in)   | 0.12    |
| Width (mm)        | 9.4     |
| Width (in)        | 0.37    |
| Sleeve (Y/N)      | N       |
|                   |         |