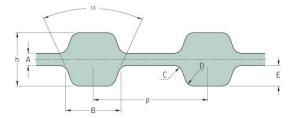

## PHG D-430-XL-031

| No. of teeth      | 215    |
|-------------------|--------|
| Pitch length (in) | 43     |
| Pitch length (mm) | 1092.2 |
| h = Height (mm)   | 3.05   |
| h = Height (in)   | 0.12   |
| Width (mm)        | 7.87   |
| Width (in)        | 0.31   |
| Sleeve (Y/N)      | N      |
|                   |        |