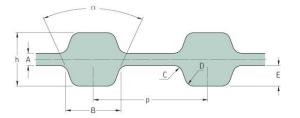

## PHG D-264-XL-037

| No. of teeth      | 132    |
|-------------------|--------|
| Pitch length (in) | 26.4   |
| Pitch length (mm) | 670.56 |
| h = Height (mm)   | 3.05   |
| h = Height (in)   | 0.12   |
| Width (mm)        | 9.4    |
| Width (in)        | 0.37   |
| Sleeve (Y/N)      | N      |
|                   |        |