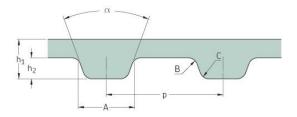

## PHG 736-XL-031

| NI                | 368     |
|-------------------|---------|
| No. of teeth      | 508     |
| Pitch length (in) | 73.6    |
| Pitch length (mm) | 1869.44 |
| h1 = Height (mm)  | 2.3     |
| h = Height (in)   | 0.09    |
| Width (mm)        | 7.87    |
| Width (in)        | 0.31    |
| Sleeve (Y/N)      | N       |