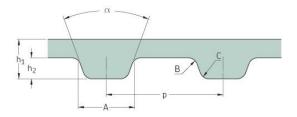

## PHG 736-XL-025

| No. of teeth      | 368     |
|-------------------|---------|
| Pitch length (in) | 73.6    |
| Pitch length (mm) | 1869.44 |
| h1 = Height (mm)  | 2.3     |
| h = Height (in)   | 0.09    |
| Width (mm)        | 6.35    |
| Width (in)        | 0.25    |
| Sleeve (Y/N)      | N       |