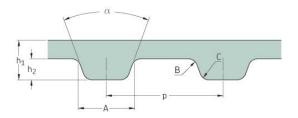

## PHG 560-XL-025

| No. of teeth      | 280    |
|-------------------|--------|
| Pitch length (in) | 56     |
| Pitch length (mm) | 1422.4 |
| h1 = Height (mm)  | 2.3    |
| h = Height (in)   | 0.09   |
| Width (mm)        | 6.35   |
| Width (in)        | 0.25   |
| Sleeve (Y/N)      | N      |