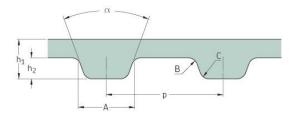

## PHG 178-XL-025

| NI                | 89     |
|-------------------|--------|
| No. of teeth      | 09     |
| Pitch length (in) | 17.8   |
| Pitch length (mm) | 452.12 |
| h1 = Height (mm)  | 2.3    |
| h = Height (in)   | 0.09   |
| Width (mm)        | 6.35   |
| Width (in)        | 0.25   |
| Sleeve (Y/N)      | N      |