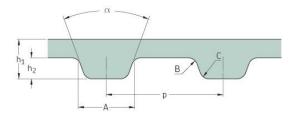

## PHG 86-XL-031

| No. of teeth      | 43     |
|-------------------|--------|
| Pitch length (in) | 8.6    |
| Pitch length (mm) | 218.44 |
| h1 = Height (mm)  | 2.3    |
| h = Height (in)   | 0.09   |
| Width (mm)        | 7.87   |
| Width (in)        | 0.31   |
| Sleeve (Y/N)      | N      |